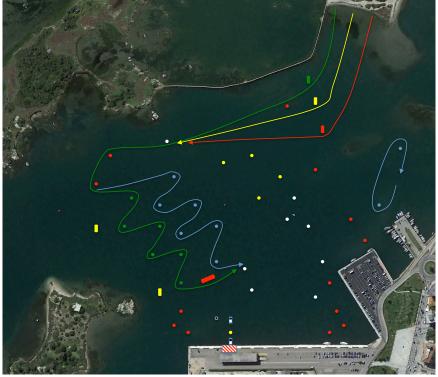

### APPENDIX B: PROVISIONAL LOCATION MAP

#### **CAMPERVAN PARKING**

The local organiser has reserved a parking area as per the above map exclusively for the teams. This area will be accessible from 09h00 Wednesday 29<sup>th</sup> of May to 12h00 Monday 3<sup>rd</sup> of June.

#### **PADDOCK**

The paddock area is adjacent to the sea (location can be seen on the above map) and will open from 09h00 on Wednesday 29<sup>th</sup> May.

Official participants will need a seasonal or one-event pass to access the area.