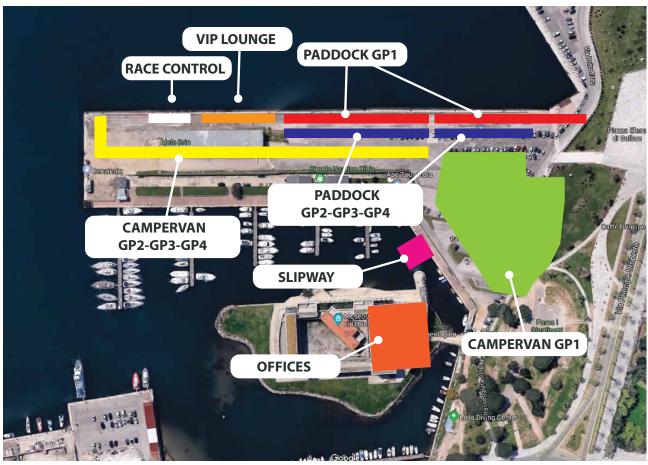

### APPENDIX B: PROVISIONAL LOCATION MAP

#### **CAMPERVAN PARKING**

The local organiser has reserved a parking area as per the above map exclusively for the teams. This area will be accessible from 09h00 Wednesday 29<sup>th</sup> of May to 12h00 Monday 3<sup>rd</sup> of June.

#### **PADDOCK**

The paddock area is adjacent to the sea (location can be seen on the above map) and will open from 09h00 on Wednesday 29<sup>th</sup> May.

Official participants will need a seasonal or one-event pass to access the area.

#### **H2O RACING VIP LOUNGE**

The VIP area (H2O Racing Lounge) is located at a dedicated, prime waterfront setting. For more info regarding VIP tickets please contact: <a href="marketing@h2oracing.net">marketing@h2oracing.net</a>