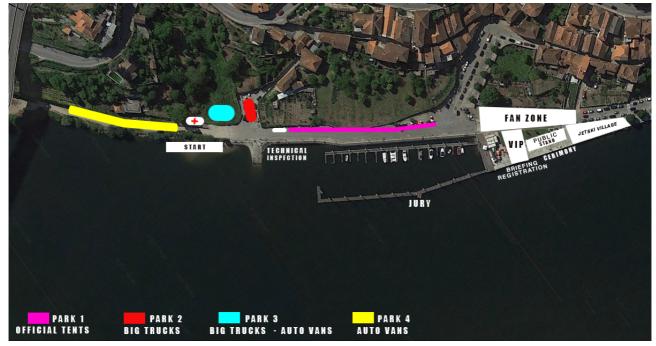

## PADDOCK

Located in Marina Entre-os-Rios, Penafiel, Portugal (Lat.: 41.083023 - Long.: -8.2932853)