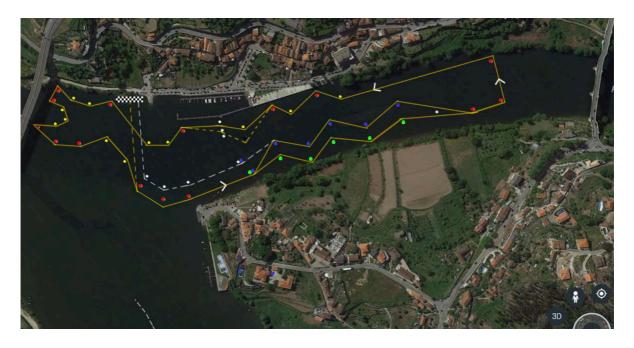

## **PROVISIONAL RACE COURSE**

(not in scale, subject to changes)

### <u>Circuit</u>

### **Parallel Slalom**