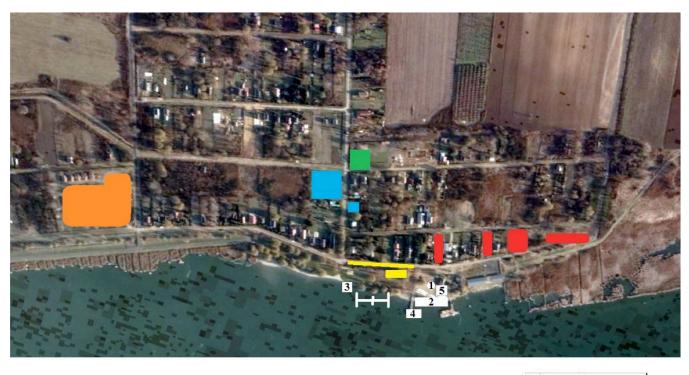

## **PROVISIONAL LOCATION MAP**

|                                |                                  |  | 1 | Information                 |
|--------------------------------|----------------------------------|--|---|-----------------------------|
| BIG TRUCKS, AUTO VANS, CAMPERS | TRAILER AND CAR PARKING BRIEFING |  | 2 | Dock                        |
|                                |                                  |  | 3 | Jury                        |
| OFFICIAL TENTS                 | SPECTATOR PARKING                |  | 4 | VIP                         |
|                                |                                  |  | 5 | <b>Technical Inspection</b> |