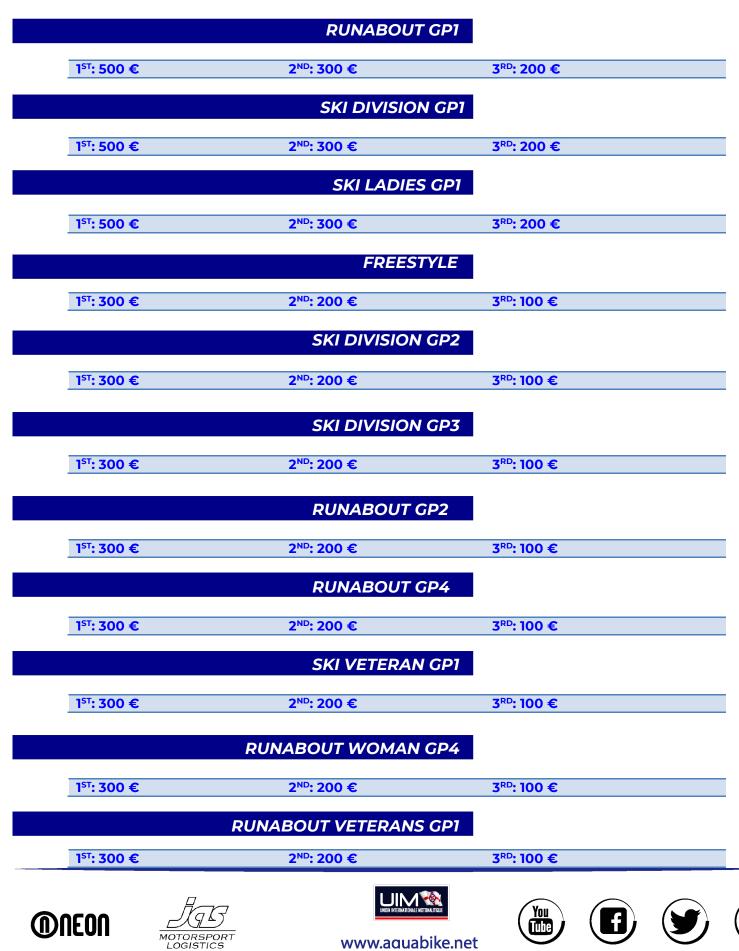

#### **Racing Categories**

Ski Division GP1, GP2, GP3 Ski Ladies GP1 Ski Juniors GP3.3, GP3.2 Ski Veterans GP1 Runabout: GP1, GP2, GP4 Runabout Woman GP4 Runabout Veterans GP1 Freestyle

### **REGISTRATION FEE**

It is possible to benefit from an early bird discounted fee when registering by  $30^{\text{th}}$  of May 2019 of 100  $\in$  for each category.

For all riders registering from  $31^{st}$  of May, a fee of  $150 \in will apply$ .

For Freestyle and Junior categories, registration is free.

Registration fee for each category is 100€. Registrations after 3 lst May will be penalized in + 50%. For Freestyle and Ski Junior categories, registration is free.

Dorsals will be provided by the organisersn No other dorsals are allowed.