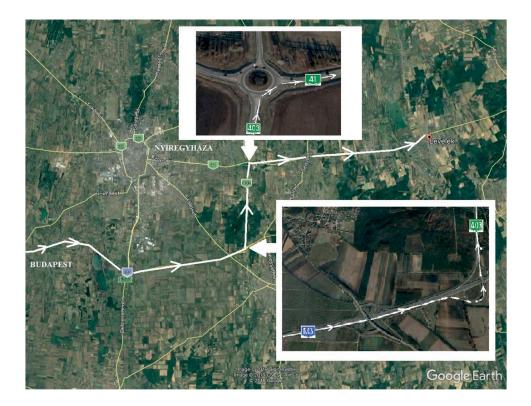

#### Levelek

The village lies east of Nyíregyháza along main road No.41.

**By car** M3 motorway - Route 41

#### By plane

Budapest Airport (Ferenc Liszt International Airport) ~260 km from Levelek Debrecen International Airport (Wizz Air, Lufthansa scheduled flights) ~75km from Levelek