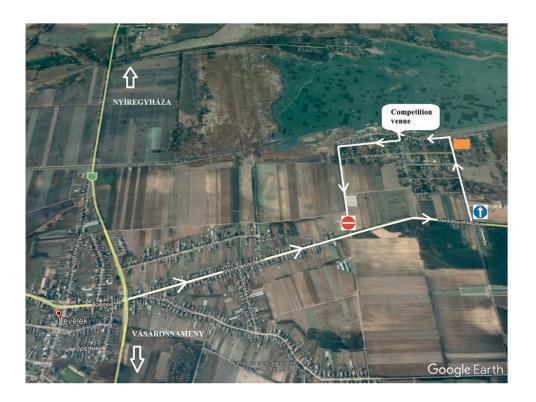

## **PROVISIONAL LOCATION MAP**

|                                |                                  |  | 1 | Information                 |
|--------------------------------|----------------------------------|--|---|-----------------------------|
| BIG TRUCKS, AUTO VANS, CAMPERS | TRAILER AND CAR PARKING BRIEFING |  | 2 | Dock                        |
|                                |                                  |  | 3 | Jury                        |
| OFFICIAL TENTS                 | SPECTATOR PARKING                |  | 4 | VIP                         |
|                                |                                  |  | 5 | <b>Technical Inspection</b> |

#### Levelek

The village lies east of Nyíregyháza along main road No.41.

**By car** M3 motorway - Route 41